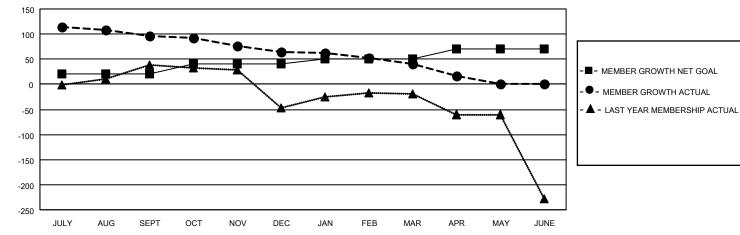

## LOCATION INDIA

District 316 B

Results as of: 5/31/2021

| Clubs                 |               |           |               | Members               |                        |                         |                                                    |
|-----------------------|---------------|-----------|---------------|-----------------------|------------------------|-------------------------|----------------------------------------------------|
| RESULTS FOR 2020-2021 |               |           |               | RESULTS FOR 2020-2021 |                        |                         |                                                    |
| QUARTER               | NEW CLUB GOAL | NEW CLUBS | DROPPED CLUBS | QUARTER MEM           | BER GROWTH NET<br>GOAL | MEMBER GROWTH<br>ACTUAL | DROPPED<br>MEMBERS ACTUAL<br>(including transfers) |
| JULY/AUG/SEPT         | 2             | 2         | 0             | JULY/AUG/SEPT         | 20                     | 129                     | 29                                                 |
| OCT/NOV/DEC           | 1             | 0         | 0             | OCT/NOV/DEC           | 20                     | 36                      | 65                                                 |
| JAN/FEB/MAR           | 1             | 0         | 4             | JAN/FEB/MAR           | 10                     | 10                      | 31                                                 |
| APR/MAY/JUNE          | 1             | 0         | 1             | APR/MAY/JUNE          | 20                     | 29                      | 66                                                 |