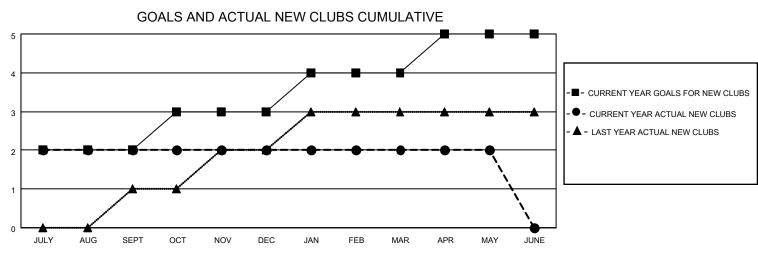

## LOCATION INDIA

District 316 B

Results as of: 5/31/2021

| Clubs                 |               |           |               | Members               |                        |                         |                                                    |
|-----------------------|---------------|-----------|---------------|-----------------------|------------------------|-------------------------|----------------------------------------------------|
| RESULTS FOR 2020-2021 |               |           |               | RESULTS FOR 2020-2021 |                        |                         |                                                    |
| QUARTER               | NEW CLUB GOAL | NEW CLUBS | DROPPED CLUBS | QUARTER MEM           | BER GROWTH NET<br>GOAL | MEMBER GROWTH<br>ACTUAL | DROPPED<br>MEMBERS ACTUAL<br>(including transfers) |
| JULY/AUG/SEPT         | 2             | 2         | 0             | JULY/AUG/SEPT         | 20                     | 129                     | 29                                                 |
| OCT/NOV/DEC           | 1             | 0         | 0             | OCT/NOV/DEC           | 20                     | 36                      | 65                                                 |
| JAN/FEB/MAR           | 1             | 0         | 4             | JAN/FEB/MAR           | 10                     | 10                      | 31                                                 |
| APR/MAY/JUNE          | 1             | 0         | 1             | APR/MAY/JUNE          | 20                     | 29                      | 66                                                 |